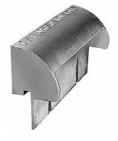

## **7020 CATCH BASIN CURB INLET**

Heavy duty

With Type M1 Grate and T1 Back
Approximate 195 sq. in. open area
Curb back ht. adjusts from 5 1/2" to 8 1/2"
"DUMP NO WASTE!" lettering and fish
image on back



Type M2 Sinusoidal Grate

Approx. 140 sq. in. open area



Type M3 Sinusoidal Grate

Approx. 170 sq. in. open area. Grate has break-off section so curb back can be added when curb is installed



**Type T2 Back** 6" Curb radius Height adjusts 5 1/2" to 8"



**Type T4 Back** 10" curb radius Height adjusts 3" to 7"





## **7022 CATCH BASIN CURB INLET**

Heavy duty
With Type M1 grate and T1 back
Approximate 195 sq. in. open area
Curb back height adjusts from 5 1/2" to 8 1/2"
Accepts 7020 grates and backs