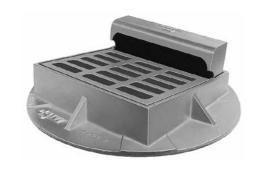

## **7022 CATCH BASIN CURB INLET**

Heavy duty
With Type M1 grate and T1 back
Approximate 195 sq. in. open area
Curb back height adjusts from 5 1/2" to 8 1/2"
Accepts 7020 grates and backs