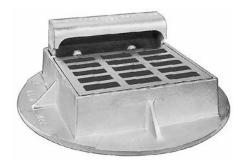

## **7020 CATCH BASIN CURB INLET**

Heavy duty

With Type M1 Grate and T1 Back
Approximate 195 sq. in. open area
Curb back ht. adjusts from 5 1/2" to 8 1/2"
"DUMP NO WASTE!" lettering and fish
image on back