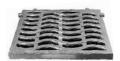

Type M2 Sinusoidal Grate

Approx. 140 sq. in. open area

Type M3 Sinusoidal Grate

Approx. 170 sq. in. open area. Grate has break-off section so curb back can be added when curb is installed

**Type T2 Back** 6" Curb radius Height adjusts 5 1/2" to 8"