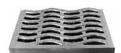

## **7020 CATCH BASIN CURB INLET**

Heavy duty

With Type M1 Grate and T1 Back
Approximate 195 sq. in. open area
Curb back ht. adjusts from 5 1/2" to 8 1/2"
"DUMP NO WASTE!" lettering and fish
image on back