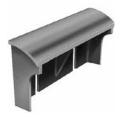

## **7022 CATCH BASIN CURB INLET**

Heavy duty
With Type M1 grate and T1 back
Approximate 195 sq. in. open area
Curb back height adjusts from 5 1/2" to 8 1/2"
Accepts 7020 grates and backs