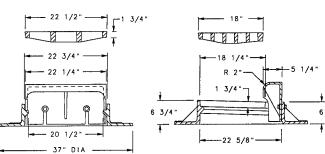

## **7020 CATCH BASIN CURB INLET**

Heavy duty

With Type M1 Grate and T1 Back
Approximate 195 sq. in. open area
Curb back ht. adjusts from 5 1/2" to 8 1/2"
"DUMP NO WASTE!" lettering and fish
image on back

Type M2 Sinusoidal Grate

Approx. 140 sq. in. open area

Type M3 Sinusoidal Grate

Approx. 170 sq. in. open area. Grate has break-off section so curb back can be added when curb is installed

**Type T2 Back** 6" Curb radius Height adjusts 5 1/2" to 8"

**Type T4 Back** 10" curb radius Height adjusts 3" to 7"