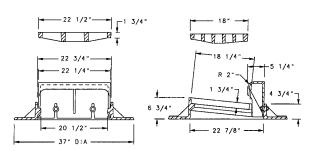

## **7022 CATCH BASIN CURB INLET**

Heavy duty
With Type M1 grate and T1 back
Approximate 195 sq. in. open area
Curb back height adjusts from 5 1/2" to 8 1/2"
Accepts 7020 grates and backs

Type M2 Sinusoidal Grate

Approx. 140 sq. in. open area

Type M3 Sinusoidal Grate

Approx. 170 sq. in. open area. Grate has break-off section so curb back can be added when curb is installed

**Type T2 Back** 6" Curb radius Height adjusts 5 1/2" to 8"

**Type T4 Back** 10" curb radius Height adjusts 3" to 7"